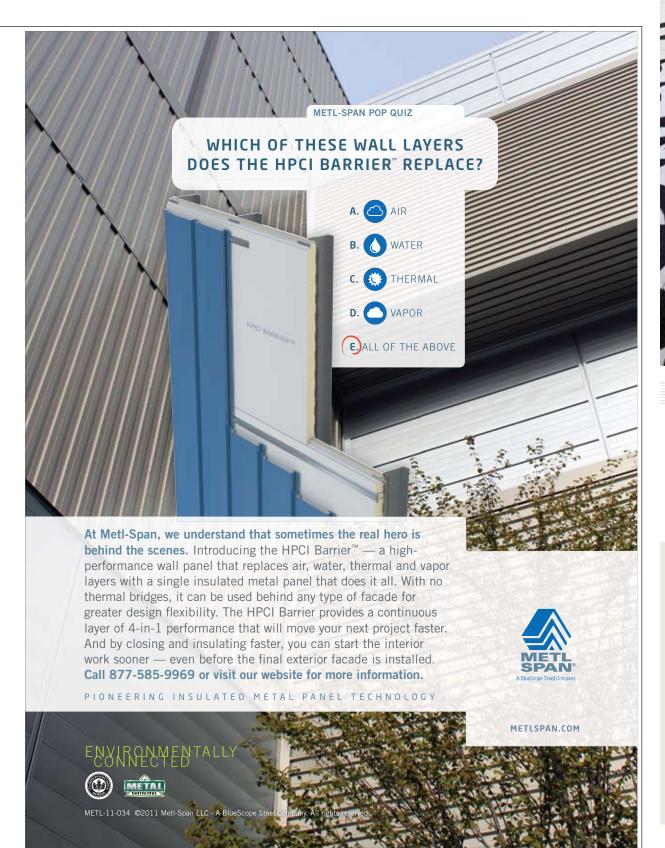

## COVER-UP

The modesty of the 1900s was not in its flooring. Eco-Terr RETRO from **Coverings Etc** offers highly pronounced decorative geometric patterns that have their roots in the Art Nouveau era. Tiles are available in a wide range of designs and motifs, including Mediterranean, Cuban and Art Deco, to name a few. Eco-Terr RETRO also allows customizable patterns. The terrazzo alternative contains 70% pre-consumer recycled material derived from marble, granite and stone chip byproducts of the manufacturing process. Visit <a href="https://www.coveringsetc.com">www.coveringsetc.com</a> or **Circle** 484

Tile patterns reflect early 20th century design
■